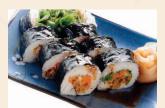

# **10 MOST POPULAR ROLLS**

**COOKED** 

RAW

Titanic Roll

Dancing Lion Roll \$10.95

\$13.95 Spider Rainbow Roll \$8.45

# FANCY SUSHI ROLL

| 4 | SPIDER RAINBOW ROLL                                                                                        | (5 pieces)           | <sup>\$</sup> 8.45  |
|---|------------------------------------------------------------------------------------------------------------|----------------------|---------------------|
|   | Soft Shell Crab Topped with Tuna, Red Snapper, Mackerel                                                    | and Masago           |                     |
|   |                                                                                                            | (0, 1, )             | \$11 40             |
| 4 | <ul> <li>SUPER WHITE TUNA ROLL</li> <li>Spicy White Tuna (Albacore) Topped with Super White Tun</li> </ul> | (8 pieces)           | *11.45              |
|   | opicy white runa (noticolo) ropped white ouper white run                                                   |                      |                     |
|   | TIGER ROLL                                                                                                 | (8 pieces)           | \$ <b>9.75</b>      |
|   | California Roll Topped with BBQ Eel and Masago                                                             |                      |                     |
| 4 | CRAZY ROLL                                                                                                 | (8 pieces)           | <sup>\$</sup> 10.95 |
|   | BBQ Eel, Uni, Masago and Avocado                                                                           | (. 1)                |                     |
|   |                                                                                                            |                      |                     |
|   | CRAZY RAINBOW ROLL                                                                                         | (8 pieces)           | <sup>\$</sup> 11.95 |
|   | Uni and Avocado inside, topped with Mixed Raw Fish,<br>Avocado, Masago, Green Tobiko and Spicy Sauce       |                      |                     |
|   | 1                                                                                                          |                      |                     |
|   | TUNA TEMPURA ROLL<br>Spicy Tuna Roll – Tempura Style and Topped with Masago                                | (6 pieces)           | \$7 <b>.</b> 45     |
|   | Spicy luna koli – lempura style and lopped with Masago                                                     | and Mayo             |                     |
| 4 | ► 49ERS ROLL                                                                                               | (8 pieces)           | <sup>\$</sup> 10.45 |
|   | Scallop and Masago Topped with Tuna, Salmon and Masag                                                      | 0                    |                     |
|   | CATERPILLAR ROLL                                                                                           | (0 : )               | \$0.75              |
|   | BBQ Eel and Cucumber Inside Topped with Avocado and I                                                      | (8 pieces)<br>Masago | *8./3               |
|   |                                                                                                            |                      |                     |
| ٩ | CHERRY BLOSSOM ROLL                                                                                        | (8 pieces)           | <sup>\$</sup> 10.75 |
|   | Salmon & Cucumber Topped with Red Tuna                                                                     |                      |                     |
|   | CRUNCHY ROLL                                                                                               | (5 pieces)           | \$0 75              |
|   | Two Shrimp Tempura, Crab Meat and                                                                          | (5 pieces)           | 0./)                |
|   | Avocado Topped with Masago                                                                                 |                      |                     |
|   | ► DOUBLE HAMACHI ROLL                                                                                      | (0 : )               | \$11.05             |
|   | Yellowtail, Scallions Topped with Yellowtail and Avocado                                                   | (8 pieces)           | 11.95               |
|   |                                                                                                            |                      |                     |
|   | DOUBLE SAKE ROLL                                                                                           | (8 pieces)           | <sup>\$</sup> 11.95 |
|   | Fresh Salmon & Avocado Topped with Fresh Salmon and N                                                      | lasago               |                     |