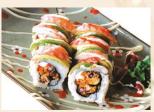

# FANCY SUSHI ROLL

| 4 | SPIDER RAINBOW ROLL                                                                                        | (5 pieces)           | <sup>\$</sup> 8.45  |
|---|------------------------------------------------------------------------------------------------------------|----------------------|---------------------|
|   | Soft Shell Crab Topped with Tuna, Red Snapper, Mackerel                                                    | and Masago           |                     |
|   |                                                                                                            | (0, 1, )             | \$11 40             |
| 4 | <ul> <li>SUPER WHITE TUNA ROLL</li> <li>Spicy White Tuna (Albacore) Topped with Super White Tun</li> </ul> | (8 pieces)           | *11.45              |
|   | opicy white runa (noticolo) ropped white ouper white run                                                   |                      |                     |
|   | TIGER ROLL                                                                                                 | (8 pieces)           | \$ <b>9.75</b>      |
|   | California Roll Topped with BBQ Eel and Masago                                                             |                      |                     |
| 4 | CRAZY ROLL                                                                                                 | (8 pieces)           | <sup>\$</sup> 10.95 |
|   | BBQ Eel, Uni, Masago and Avocado                                                                           | (. 1)                |                     |
|   |                                                                                                            |                      |                     |
|   | CRAZY RAINBOW ROLL                                                                                         | (8 pieces)           | <sup>\$</sup> 11.95 |
|   | Uni and Avocado inside, topped with Mixed Raw Fish,<br>Avocado, Masago, Green Tobiko and Spicy Sauce       |                      |                     |
|   | 1                                                                                                          |                      |                     |
|   | TUNA TEMPURA ROLL<br>Spicy Tuna Roll – Tempura Style and Topped with Masago                                | (6 pieces)           | \$7 <b>.</b> 45     |
|   | Spicy luna koli – lempura style and lopped with Masago                                                     | and Mayo             |                     |
| 4 | ► 49ERS ROLL                                                                                               | (8 pieces)           | <sup>\$</sup> 10.45 |
|   | Scallop and Masago Topped with Tuna, Salmon and Masag                                                      | 0                    |                     |
|   | CATERPILLAR ROLL                                                                                           | (0 : )               | \$0.75              |
|   | BBQ Eel and Cucumber Inside Topped with Avocado and I                                                      | (8 pieces)<br>Masago | *8./3               |
|   |                                                                                                            |                      |                     |
| ٩ | CHERRY BLOSSOM ROLL                                                                                        | (8 pieces)           | <sup>\$</sup> 10.75 |
|   | Salmon & Cucumber Topped with Red Tuna                                                                     |                      |                     |
|   | CRUNCHY ROLL                                                                                               | (5 pieces)           | \$0 75              |
|   | Two Shrimp Tempura, Crab Meat and                                                                          | (5 pieces)           | 0./)                |
|   | Avocado Topped with Masago                                                                                 |                      |                     |
|   | ► DOUBLE HAMACHI ROLL                                                                                      | (0 : )               | \$11.05             |
|   | Yellowtail, Scallions Topped with Yellowtail and Avocado                                                   | (8 pieces)           | 11.95               |
|   |                                                                                                            |                      |                     |
|   | DOUBLE SAKE ROLL                                                                                           | (8 pieces)           | <sup>\$</sup> 11.95 |
|   | Fresh Salmon & Avocado Topped with Fresh Salmon and N                                                      | lasago               |                     |

Spicy Red Tuna Topped with White Tuna (Albacore)

(8 pieces) \$10.45 Scallop and Crab Meat inside, Tuna and Masago Layered on Top

Crunchy Roll

(8 pieces) \$11.95

(8 pieces) \$10.95

(8 pieces) \$10.45

Caterpillar Roll

Fire & Ice

Cherry Blossom Rol

Dragon Roll

Spider Roll

Crunchy Roll

Double Sake Roll <sup>\$</sup>11.95

All pictures are for reference only - Contains Raw Fish