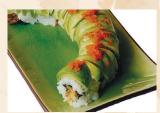

# **10 MOST POPULAR ROLLS**

**COOKED** 

RAW

Titanic Roll

Dancing Lion Roll \$10.95

\$13.95 Spider Rainbow Roll \$8.45

Fire & Ice

Cherry Blossom Rol

Dragon Roll

Spider Roll

Crunchy Roll

Double Sake Roll <sup>\$</sup>11.95

All pictures are for reference only - Contains Raw Fish