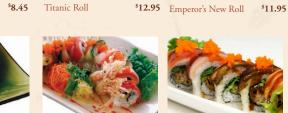

# **10 MOST POPULAR ROLLS**

**COOKED** 

RAW

Titanic Roll

Dancing Lion Roll \$10.95

\$13.95 Spider Rainbow Roll \$8.45

# FANCY SUSHI ROLL

| 4 | SPIDER RAINBOW ROLL                                                                                        | (5 pieces)           | <sup>\$</sup> 8.45  |
|---|------------------------------------------------------------------------------------------------------------|----------------------|---------------------|
|   | Soft Shell Crab Topped with Tuna, Red Snapper, Mackerel                                                    | and Masago           |                     |
|   |                                                                                                            | (0, 1, )             | \$11 40             |
| 4 | <ul> <li>SUPER WHITE TUNA ROLL</li> <li>Spicy White Tuna (Albacore) Topped with Super White Tun</li> </ul> | (8 pieces)           | *11.45              |
|   | opicy white runa (noticolo) ropped white ouper white run                                                   |                      |                     |
|   | TIGER ROLL                                                                                                 | (8 pieces)           | \$ <b>9.75</b>      |
|   | California Roll Topped with BBQ Eel and Masago                                                             |                      |                     |
| 4 | CRAZY ROLL                                                                                                 | (8 pieces)           | <sup>\$</sup> 10.95 |
|   | BBQ Eel, Uni, Masago and Avocado                                                                           | (. 1)                |                     |
|   |                                                                                                            |                      |                     |
|   | CRAZY RAINBOW ROLL                                                                                         | (8 pieces)           | <sup>\$</sup> 11.95 |
|   | Uni and Avocado inside, topped with Mixed Raw Fish,<br>Avocado, Masago, Green Tobiko and Spicy Sauce       |                      |                     |
|   | 1                                                                                                          |                      |                     |
|   | TUNA TEMPURA ROLL<br>Spicy Tuna Roll – Tempura Style and Topped with Masago                                | (6 pieces)           | \$7 <b>.</b> 45     |
|   | Spicy luna koli – lempura style and lopped with Masago                                                     | and Mayo             |                     |
| 4 | ► 49ERS ROLL                                                                                               | (8 pieces)           | <sup>\$</sup> 10.45 |
|   | Scallop and Masago Topped with Tuna, Salmon and Masag                                                      | 0                    |                     |
|   | CATERPILLAR ROLL                                                                                           | (0 : )               | \$0.75              |
|   | BBQ Eel and Cucumber Inside Topped with Avocado and I                                                      | (8 pieces)<br>Masago | *8./3               |
|   |                                                                                                            |                      |                     |
| ٩ | CHERRY BLOSSOM ROLL                                                                                        | (8 pieces)           | <sup>\$</sup> 10.75 |
|   | Salmon & Cucumber Topped with Red Tuna                                                                     |                      |                     |
|   | CRUNCHY ROLL                                                                                               | (5 pieces)           | \$0 75              |
|   | Two Shrimp Tempura, Crab Meat and                                                                          | (5 pieces)           | 0./)                |
|   | Avocado Topped with Masago                                                                                 |                      |                     |
|   | ► DOUBLE HAMACHI ROLL                                                                                      | (0 : )               | \$11.05             |
|   | Yellowtail, Scallions Topped with Yellowtail and Avocado                                                   | (8 pieces)           | 11.95               |
|   |                                                                                                            |                      |                     |
|   | DOUBLE SAKE ROLL                                                                                           | (8 pieces)           | <sup>\$</sup> 11.95 |
|   | Fresh Salmon & Avocado Topped with Fresh Salmon and N                                                      | lasago               |                     |