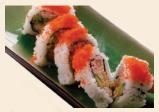

# FANCY SUSHI ROLL

| 4 | SPIDER RAINBOW ROLL                                                                                        | (5 pieces)           | <sup>\$</sup> 8.45  |
|---|------------------------------------------------------------------------------------------------------------|----------------------|---------------------|
|   | Soft Shell Crab Topped with Tuna, Red Snapper, Mackerel                                                    | and Masago           |                     |
|   |                                                                                                            | (0, 1, )             | \$11 40             |
| 4 | <ul> <li>SUPER WHITE TUNA ROLL</li> <li>Spicy White Tuna (Albacore) Topped with Super White Tun</li> </ul> | (8 pieces)           | *11.45              |
|   | opicy white runa (noticolo) ropped white ouper white run                                                   |                      |                     |
|   | TIGER ROLL                                                                                                 | (8 pieces)           | \$ <b>9.75</b>      |
|   | California Roll Topped with BBQ Eel and Masago                                                             |                      |                     |
| 4 | CRAZY ROLL                                                                                                 | (8 pieces)           | <sup>\$</sup> 10.95 |
|   | BBQ Eel, Uni, Masago and Avocado                                                                           | (. 1)                |                     |
|   |                                                                                                            |                      |                     |
|   | CRAZY RAINBOW ROLL                                                                                         | (8 pieces)           | <sup>\$</sup> 11.95 |
|   | Uni and Avocado inside, topped with Mixed Raw Fish,<br>Avocado, Masago, Green Tobiko and Spicy Sauce       |                      |                     |
|   | 1                                                                                                          |                      |                     |
|   | TUNA TEMPURA ROLL<br>Spicy Tuna Roll – Tempura Style and Topped with Masago                                | (6 pieces)           | \$7 <b>.</b> 45     |
|   | Spicy luna koli – lempura style and lopped with Masago                                                     | and Mayo             |                     |
| 4 | ► 49ERS ROLL                                                                                               | (8 pieces)           | <sup>\$</sup> 10.45 |
|   | Scallop and Masago Topped with Tuna, Salmon and Masag                                                      | 0                    |                     |
|   | CATERPILLAR ROLL                                                                                           | (0 : )               | \$0.75              |
|   | BBQ Eel and Cucumber Inside Topped with Avocado and I                                                      | (8 pieces)<br>Masago | *8./3               |
|   |                                                                                                            |                      |                     |
| ٩ | CHERRY BLOSSOM ROLL                                                                                        | (8 pieces)           | <sup>\$</sup> 10.75 |
|   | Salmon & Cucumber Topped with Red Tuna                                                                     |                      |                     |
|   | CRUNCHY ROLL                                                                                               | (5 pieces)           | \$0 75              |
|   | Two Shrimp Tempura, Crab Meat and                                                                          | (5 pieces)           | 0./)                |
|   | Avocado Topped with Masago                                                                                 |                      |                     |
|   | ► DOUBLE HAMACHI ROLL                                                                                      | (0 : )               | \$11.05             |
|   | Yellowtail, Scallions Topped with Yellowtail and Avocado                                                   | (8 pieces)           | 11.95               |
|   |                                                                                                            |                      |                     |
|   | DOUBLE SAKE ROLL                                                                                           | (8 pieces)           | <sup>\$</sup> 11.95 |
|   | Fresh Salmon & Avocado Topped with Fresh Salmon and N                                                      | lasago               |                     |

Spicy Red Tuna Topped with White Tuna (Albacore)

(8 pieces) \$10.45 Scallop and Crab Meat inside, Tuna and Masago Layered on Top

Crunchy Roll

(8 pieces) \$11.95

(8 pieces) \$10.95

(8 pieces) \$10.45

Caterpillar Roll