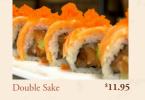

> DOUBLE SA Fresh Salmon & Avocado Topped with Fresh Salmon and Masago

DOUBLE TUNA ROLL

**DRAGON ROLL** (8 pieces) \$13.95 2 Shrimp Tempura Topped with Eel, Hamachi, Tuna, Snapper, Shrimp, Avocado and Masago

# FANCY SUSHI ROLL

| 4 | SPIDER RAINBOW ROLL                                                                                        | (5 pieces)           | <sup>\$</sup> 8.45  |
|---|------------------------------------------------------------------------------------------------------------|----------------------|---------------------|
|   | Soft Shell Crab Topped with Tuna, Red Snapper, Mackerel                                                    | and Masago           |                     |
|   |                                                                                                            | (0, 1, )             | \$11 40             |
| 4 | <ul> <li>SUPER WHITE TUNA ROLL</li> <li>Spicy White Tuna (Albacore) Topped with Super White Tun</li> </ul> | (8 pieces)           | *11.45              |
|   | opicy white runa (noticolo) ropped white ouper white run                                                   |                      |                     |
|   | TIGER ROLL                                                                                                 | (8 pieces)           | \$ <b>9.75</b>      |
|   | California Roll Topped with BBQ Eel and Masago                                                             |                      |                     |
| 4 | CRAZY ROLL                                                                                                 | (8 pieces)           | <sup>\$</sup> 10.95 |
|   | BBQ Eel, Uni, Masago and Avocado                                                                           | (. 1)                |                     |
|   |                                                                                                            |                      |                     |
|   | CRAZY RAINBOW ROLL                                                                                         | (8 pieces)           | <sup>\$</sup> 11.95 |
|   | Uni and Avocado inside, topped with Mixed Raw Fish,<br>Avocado, Masago, Green Tobiko and Spicy Sauce       |                      |                     |
|   | 1                                                                                                          |                      |                     |
|   | TUNA TEMPURA ROLL<br>Spicy Tuna Roll – Tempura Style and Topped with Masago                                | (6 pieces)           | \$7 <b>.</b> 45     |
|   | Spicy luna koli – lempura style and lopped with Masago                                                     | and Mayo             |                     |
| 4 | ► 49ERS ROLL                                                                                               | (8 pieces)           | <sup>\$</sup> 10.45 |
|   | Scallop and Masago Topped with Tuna, Salmon and Masag                                                      | 0                    |                     |
|   | CATERPILLAR ROLL                                                                                           | (0 : )               | \$0.75              |
|   | BBQ Eel and Cucumber Inside Topped with Avocado and I                                                      | (8 pieces)<br>Masago | *8./3               |
|   |                                                                                                            |                      |                     |
| ٩ | CHERRY BLOSSOM ROLL                                                                                        | (8 pieces)           | <sup>\$</sup> 10.75 |
|   | Salmon & Cucumber Topped with Red Tuna                                                                     |                      |                     |
|   | CRUNCHY ROLL                                                                                               | (5 pieces)           | \$0 75              |
|   | Two Shrimp Tempura, Crab Meat and                                                                          | (5 pieces)           | 0./)                |
|   | Avocado Topped with Masago                                                                                 |                      |                     |
|   | ► DOUBLE HAMACHI ROLL                                                                                      | (0 : )               | \$11.05             |
|   | Yellowtail, Scallions Topped with Yellowtail and Avocado                                                   | (8 pieces)           | 11.95               |
|   |                                                                                                            |                      |                     |
|   | DOUBLE SAKE ROLL                                                                                           | (8 pieces)           | <sup>\$</sup> 11.95 |
|   | Fresh Salmon & Avocado Topped with Fresh Salmon and N                                                      | lasago               |                     |

Fire & Ice

Cherry Blossom Rol

Dragon Roll

Spider Roll

Crunchy Roll

Double Sake Roll <sup>\$</sup>11.95

All pictures are for reference only - Contains Raw Fish