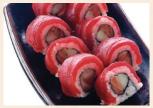

# FANCY SUSHI ROLL

| 4 | SPIDER RAINBOW ROLL                                                                                        | (5 pieces)           | <sup>\$</sup> 8.45  |
|---|------------------------------------------------------------------------------------------------------------|----------------------|---------------------|
|   | Soft Shell Crab Topped with Tuna, Red Snapper, Mackerel                                                    | and Masago           |                     |
|   |                                                                                                            | (0, 1, )             | \$11 40             |
| 4 | <ul> <li>SUPER WHITE TUNA ROLL</li> <li>Spicy White Tuna (Albacore) Topped with Super White Tun</li> </ul> | (8 pieces)           | *11.45              |
|   | opicy white runa (noticolo) ropped white ouper white run                                                   |                      |                     |
|   | TIGER ROLL                                                                                                 | (8 pieces)           | \$ <b>9.75</b>      |
|   | California Roll Topped with BBQ Eel and Masago                                                             |                      |                     |
| 4 | CRAZY ROLL                                                                                                 | (8 pieces)           | <sup>\$</sup> 10.95 |
|   | BBQ Eel, Uni, Masago and Avocado                                                                           | (. 1)                |                     |
|   |                                                                                                            |                      |                     |
|   | CRAZY RAINBOW ROLL                                                                                         | (8 pieces)           | <sup>\$</sup> 11.95 |
|   | Uni and Avocado inside, topped with Mixed Raw Fish,<br>Avocado, Masago, Green Tobiko and Spicy Sauce       |                      |                     |
|   | 1                                                                                                          |                      |                     |
|   | TUNA TEMPURA ROLL<br>Spicy Tuna Roll – Tempura Style and Topped with Masago                                | (6 pieces)           | \$7 <b>.</b> 45     |
|   | Spicy luna koli – lempura style and lopped with Masago                                                     | and Mayo             |                     |
| 4 | ► 49ERS ROLL                                                                                               | (8 pieces)           | <sup>\$</sup> 10.45 |
|   | Scallop and Masago Topped with Tuna, Salmon and Masag                                                      | 0                    |                     |
|   | CATERPILLAR ROLL                                                                                           | (0 : )               | \$0.75              |
|   | BBQ Eel and Cucumber Inside Topped with Avocado and I                                                      | (8 pieces)<br>Masago | *8./3               |
|   |                                                                                                            |                      |                     |
| ٩ | CHERRY BLOSSOM ROLL                                                                                        | (8 pieces)           | <sup>\$</sup> 10.75 |
|   | Salmon & Cucumber Topped with Red Tuna                                                                     |                      |                     |
|   | CRUNCHY ROLL                                                                                               | (5 pieces)           | \$0 75              |
|   | Two Shrimp Tempura, Crab Meat and                                                                          | (5 pieces)           | 0./)                |
|   | Avocado Topped with Masago                                                                                 |                      |                     |
|   | ► DOUBLE HAMACHI ROLL                                                                                      | (0 : )               | \$11.05             |
|   | Yellowtail, Scallions Topped with Yellowtail and Avocado                                                   | (8 pieces)           | 11.95               |
|   |                                                                                                            |                      |                     |
|   | DOUBLE SAKE ROLL                                                                                           | (8 pieces)           | <sup>\$</sup> 11.95 |
|   | Fresh Salmon & Avocado Topped with Fresh Salmon and N                                                      | lasago               |                     |

Spicy Red Tuna Topped with White Tuna (Albacore)

(8 pieces) \$10.45 Scallop and Crab Meat inside, Tuna and Masago Layered on Top

Crunchy Roll

(8 pieces) \$11.95

(8 pieces) \$10.95

(8 pieces) \$10.45

Caterpillar Roll

Fire & Ice

Cherry Blossom Rol

Dragon Roll

Spider Roll

Crunchy Roll

Double Sake Roll <sup>\$</sup>11.95

All pictures are for reference only - Contains Raw Fish